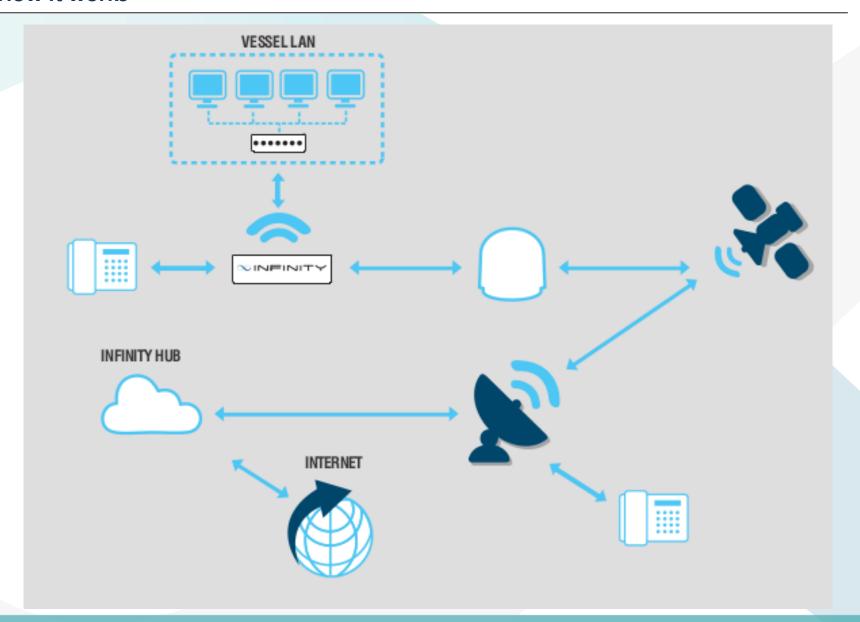

## **How it works**

An industrial pc or server onboard the ship

An instance in the cloud

Infinity Software at ship and onshore

A web interface