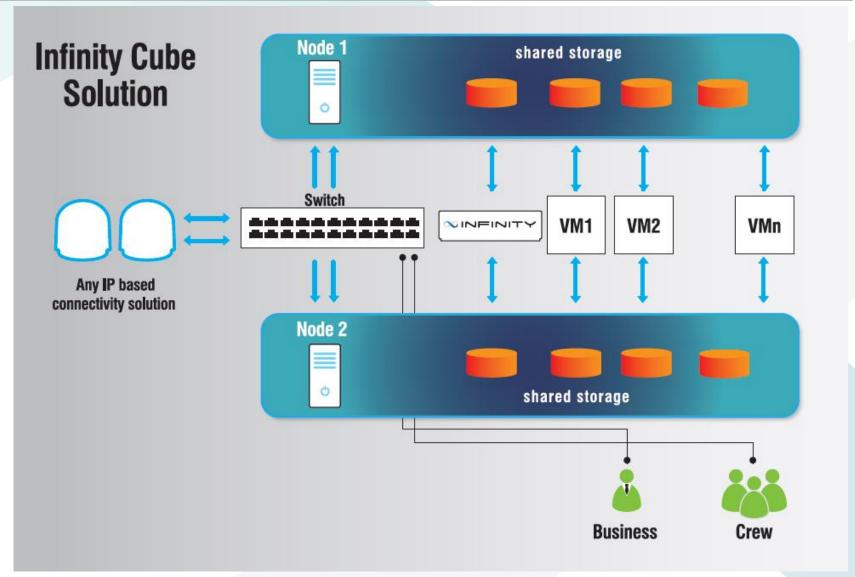

#### Infinity Plus | Infinity Cube (Dell R230 - R430 - T430 - R420XR)

Dell PowerEdge servers with 1U Rack mount Chassis (R models), 64-bit Intel® Xeon® processors (E5-2600 v5 product family for R430/T430 & E5-2400 v2 product family for R420XR) with 8-384 GB RAM (E3-1200 with 8-64 GB RAM for R230), 6x LAN, 4x HDD Disk 1TB Near Line SAS, Hot-plug hard drives and power supplies, Cabling, 5-year Worldwide hardware Support on site by Dell Infinity Cube has two nodes and it also includes:

- 2 x 24-port managed switches 1Gbps
- 1 PDU
- 2 x Dell Cable Management ARM 1U

## **Infinity Cube**

- High Availability environment with Active-Active Clustering
- Advanced Virtualization environment
- Consolidation of the onboard IT infrastructure
- 24/7 Remote onboard IT support
- Content delivery onboard
- The first "Cloud on board" for merchant vessels

#### The first "Cloud on board" solution

High Availability environment with active-active clustering