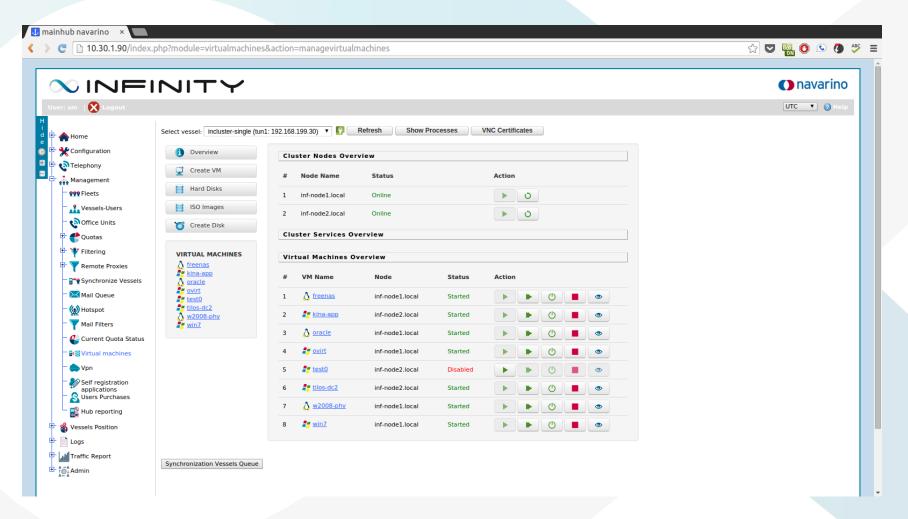

#### **Advanced Virtualization environment**

INFINITY Cube allows to remotely setup new virtual machines and install software applications in them.

#### **Advanced Virtualization environment**

Remote monitoring of the hardware, the clustering and the VMs status

#### **Advanced Virtualization environment**