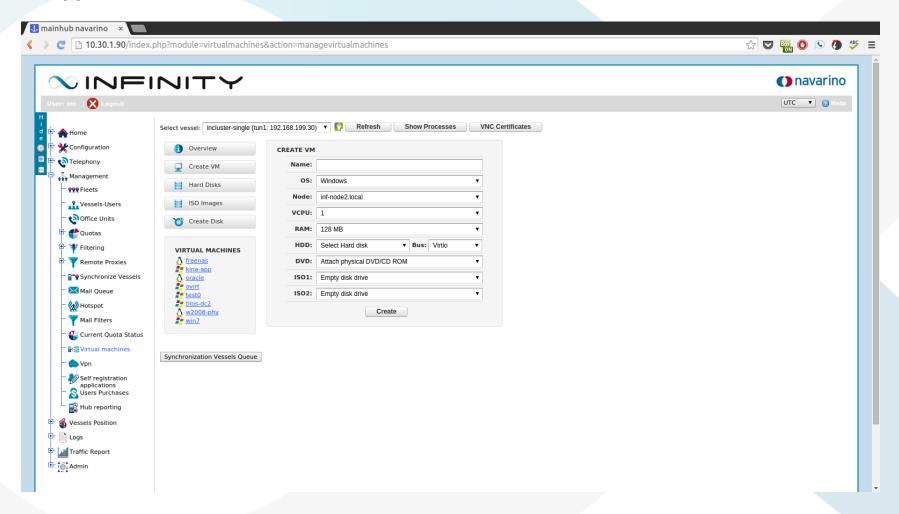

#### **Advanced Virtualization environment**

INFINITY Cube allows to remotely setup new virtual machines and install software applications in them.

#### **Advanced Virtualization environment**

Remote monitoring of the hardware, the clustering and the VMs status

#### **Advanced Virtualization environment**