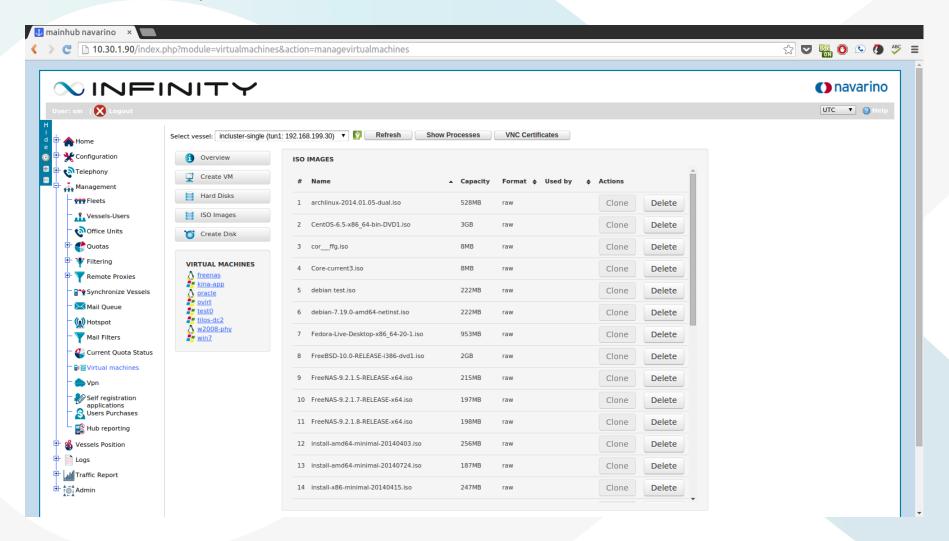

gement and Administration Tools                           |                  | •                |
| Cluster-Aware File System and Volume Management                          |                  | •                |
| Shared Storage                                                           |                  | •                |
| Full redundancy with active-active clustering                            |                  | •                |





#### **Advanced Virtualization environment**

INFINITY Cube allows to remotely setup new virtual machines and install software applications in them.







#### **Advanced Virtualization environment**

Remote monitoring of the hardware, the clustering and the VMs status







#### **Advanced Virtualization environment**

# Virtual CDs manipulation







### **Industry-leading Technology department**

- Any connectivity option through satellite circuit needs a bandwidth management and optimization tool. The solution is INFINITY.
- ◆ The most successful product on its category with a proven record of 4,000+ successful installations. You are encouraged to ask for references and to make your own comparison tests.
- Dedicated team of system developers and engineers to tailor our solutions according to your requirements.

You ask for more, you get more







# Thank you!