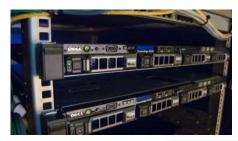

#### Infinity Plus | Infinity Cube (Dell R230 - R430 - T430 - R420XR)

Dell PowerEdge servers with 1U Rack mount Chassis (R models), 64-bit Intel® Xeon® processors (E5-2600 v5 product family for R430/T430 & E5-2400 v2 product family for R420XR) with 8-384 GB RAM (E3-1200 with 8-64 GB RAM for R230), 6x LAN, 4x HDD Disk 1TB Near Line SAS, Hot-plug hard drives and power supplies, Cabling, 5-year Worldwide hardware Support on site by Dell Infinity Cube has two nodes and it also includes:

- 2 x 24-port managed switches 1Gbps
- 1 PDU
- 2 x Dell Cable Management ARM 1U