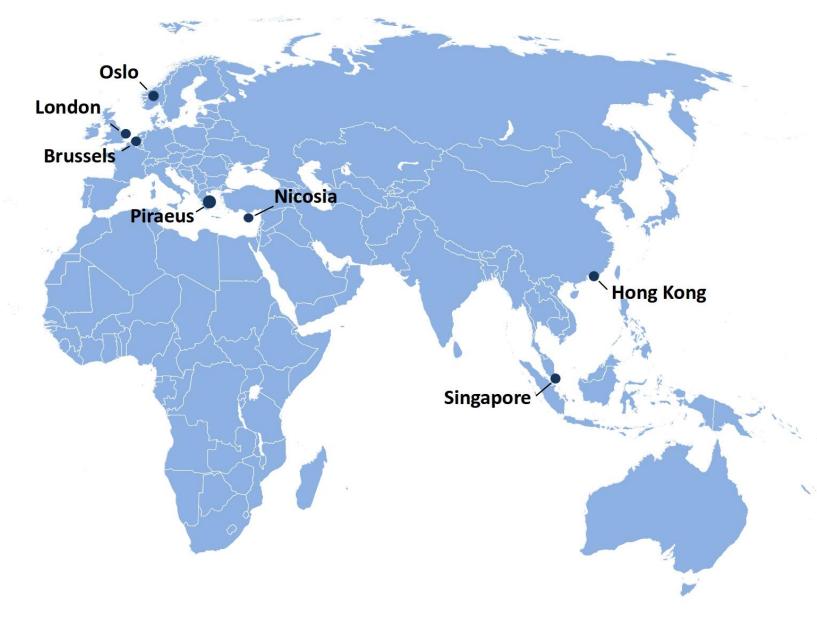

The first complete and fully managed cloud-on-board.

Navarino Profile Overview

- Specialized in merchant shipping satellite communications.
- Over 500 Shipping companies across 14 countries, providing 3,000 vessels, (2,500 vessels directly and a further 500 through agents) with connectivity solutions.
- Self financed, no debts.
- 7 existing offices in major shipping centres. Greece, Norway, UK, Singapore, Hong Kong, Cyprus, Belgium.