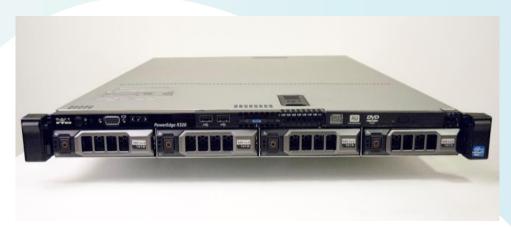

#### Infinity Plus | Infinity Cube (Dell R230 - R430 - T430 - R420XR)

Dell PowerEdge servers with 1U Rack mount Chassis (R models), 64-bit Intel® Xeon® processors (E5-2600 v5 product family for R430/T430 & E5-2400 v2 product family for R420XR) with 8-384 GB RAM (E3-1200 with 8-64 GB RAM for R230), 6x LAN, 4x HDD Disk 1TB Near Line SAS, Hot-plug hard drives and power supplies, Cabling, 5-year Worldwide hardware Support on site by Dell Infinity Cube has two nodes and it also includes: