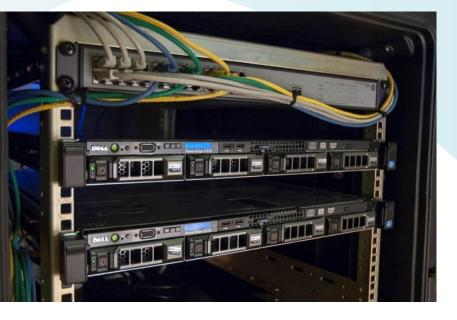

#### Infinity Plus | Infinity Cube (Dell R230 - R430 - T430 - R420XR)

Dell PowerEdge servers with 1U Rack mount Chassis (R models), 64-bit Intel® Xeon® processors (E5-2600 v5 product family for R430/T430 & E5-2400 v2 product family for R420XR) with 8-384 GB RAM (E3-1200 with 8-64 GB RAM for R230), 6x LAN, 4x HDD Disk 1TB Near Line SAS, Hot-plug hard drives and power supplies, Cabling, 5-year Worldwide hardware Support on site by Dell Infinity Cube has two nodes and it also includes:

- 2 x 24-port managed switches 1Gbps
- 1 PDU
- 2 x Dell Cable Management ARM 1U

## **Infinity Cube**

- High Availability environment with Active-Active Clustering
- Advanced Virtualization environment
- Consolidation of the onboard IT infrastructure
- 24/7 Remote onboard IT support
- Content delivery onboard
- The first "Cloud on board" for merchant vessels